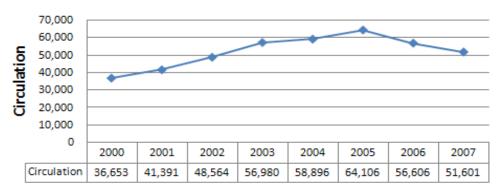

## **Circulation History:**

# Delmar Public Library Circulation History 2000 - 2007

#### **OUTPUTS:**

2007 Total Circulation: 51,601
 2007 Adult Circulation: 24,907
 2007 Children's Circulation: 26,694