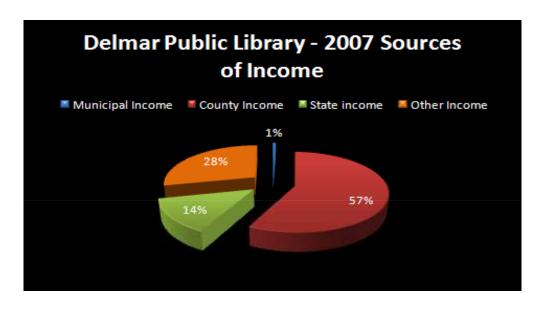

**Registered Borrowers:** 4,699

**Total 2007 Income:** \$ 247,969 **Total 2007 Expenditures:** \$ 246,565

**2007 Materials Expenditures:** \$ 25,929

Holdings (materials collection size): 21,766
ALA Accredited MLS Staff (FTEs): 0.00