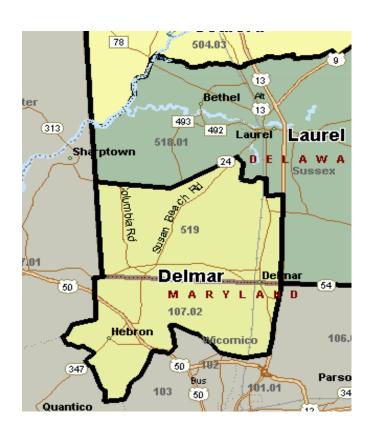

th Bi-State Boulevard

Delmar, DE 19940

#### **Contact Information:**

Voice: (302) 846-9894 Fax: (302) 846-3408

#### **Exterior Photo:**



**Library Type:** Community Library (Small)

#### **INPUTS**

Estimated Size of Building (Gross Square Feet): 4,980 Legal Service Population: 6,562

Estimated Service Population - 2008 (Census Tract Method): 13,020
Projected Service Population - 2013 (Census Tract Method): 14,334

**Registered Borrowers:** 4,699

**Total 2007 Income:** \$ 247,969 **Total 2007 Expenditures:** \$ 246,565

**2007 Materials Expenditures:** \$ 25,929

Holdings (materials collection size): 21,766
ALA Accredited MLS Staff (FTEs): 0.00

Total Staff (FTEs): 4.53

Public Internet Terminals: 13
Number of Meeting Room Seats: 50

## LIBRARY SERVICE AREA (CENSUS TRACT METHOD)





## **Hours of Operation:**

Sunday: Closed

Monday: 12:00 PM - 8:00 PM Tuesday: 12:00 PM - 8:00 PM Wednesday: 9:00 AM - 8:00 PM Thursday: 12:00 PM - 8:00 PM Friday: 9:00 AM - 5:00 PM Saturday: 9:00 AM - 3:00 PM

**Estimated Annual Hours of Operation:** 2,548



#### **Interior Photo:**



#### **Interior Photo:**



#### **OUTPUTS:**

2007 Total Circulation: 51,601
 2007 Adult Circulation: 24,907
 2007 Children's Circulation: 26,694

## **Circulation History:**

# Delmar Public Library Circulation History 2000 - 2007



#### **OUTPUTS (Continued):**

Library Visits: 55,832

**Number of Reference Transactions:** 516

Number of Programs: 422

Program Attendance: 7,241

Number of Uses of Electronic Resources: 7,898

#### **DERIVATIVE MEASURES:**

Circulation per Capita: 3.96

Library Visits