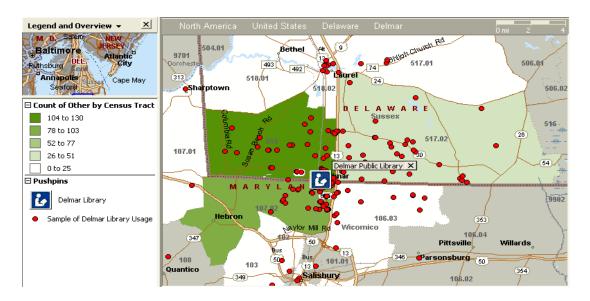

orth Bi-State Boulevard

Delmar, DE 19940

#### **Contact Information:**

Voice: (302) 846-9894 Fax: (302) 846-3408

#### **Exterior Photo:**



**Library Type:** Community Library (Small)

#### **INPUTS**

Estimated Size of Building (Gross Square Feet): 4,980 Legal Service Population: 6,562

Estimated Service Population - 2008 (Census Tract Method): 13,020
Projected Service Population - 2013 (Census Tract Method): 14,334

**Registered Borrowers:** 4,699

**Total 2007 Income:** \$ 247,969 **Total 2007 Expenditures:** \$ 246,565

**2007 Materials Expenditures:** \$ 25,929

Holdings (materials collection size): 21,766
ALA Accredited MLS Staff (FTEs): 0.00

Total Staff (FTEs): 4.53

Public Internet Terminals: 13
Number of Meeting Room Seats: 50

## LIBRARY SERVICE AREA (CENSUS TRACT METHOD)





## **Hours of Operation:**

Sunday: Closed

Monday: 12:00 PM - 8:00 PM Tuesday: 12:00 PM - 8:00 PM Wednesday: 9:00 AM - 8:00 PM Thursday: 12:00 PM - 8:00 PM Friday: 9:00 AM - 5:00 PM Saturday: 9:00 AM - 3:00 PM

**Estimated Annual Hours of Operation:** 2,548



#### **Interior Photo:**



#### **Interior Photo:**



#### **OUTPUTS:**

2007 Total Circulation: 51,601
 2007 Adult Circulation: 24,907
 2007 Children's Circulation: 26,694

## **Circulation History:**

# Delmar Public Library Circulation History 2000 - 2007



#### **OUTPUTS (Continued):**

Library Visits: 55,832

**Number of Reference Transactions:** 516

Number of Programs: 422

Program Attendance: 7,241

Number of Uses of Electronic Resources: 7,898

#### **DERIVATIVE MEASURES:**

Circulation per Capita: 3.96

Library Visi