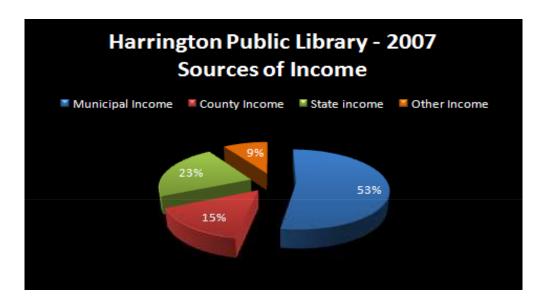

| \$<br>25,350  |
| Holdings (materials collection size):                             | 21,590        |
| ALA Accredited MLS Staff (FTEs):                                  | 0.00          |
| Total Staff (FTEs):                                               | 3.35          |
| Public Internet Terminals:                                        | 9             |
| Number of Meeting Room Seats:                                     | 50            |

### LIBRARY SERVICE AREA (CENSUS TRACT METHOD)





#### **Hours of Operation:**

Sunday: CLOSED

Monday: 10:30 AM - 6:00 PM Tuesday: 1:30 PM - 9:00 PM Wednesday: 10:30 AM - 6:00 PM Thursday: 1:30 PM - 9:00 PM Friday: 10:30 AM - 6:00 PM Saturday: 9:00 AM - 12:00 Noon

**Estimated Annual Hours of Operation:** 2,340



#### **Interior Photo:**



#### **Interior Photo:**



#### **OUTPUTS:**

2007 Total Circulation:33,7882007 Adult Circulation:15,5122007 Children's Circulation:18,276

### **Circulation History:**

# Harrington Public Library Circulation History 2000 - 2007



#### **OUTPUTS (Continued):**

Library Visits: 37,504

**Number of Reference Transactions:** 7,250

Number of Programs: 137

Program Attendance: 2,341

Number of Uses of Electronic Resources: NA

#### **DERIVATIVE MEASURES:**

Circulation per Capita: 4.27

Library Visits per Capita: 4.74

**Library Holdings per Capita:** 2.73

**Collection Turnover:** 1.56

Materials Expenditures per Capita: \$ 3.20

Square Feet of Library Space per Capita: 0.25

Circulation per Sq. Ft.: 16.89

Circulation per Hour Open: 14.44

**Library Visits pe