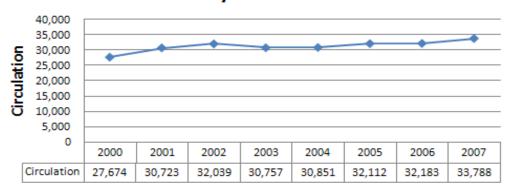

#### **OUTPUTS:**

2007 Total Circulation:33,7882007 Adult Circulation:15,5122007 Children's Circulation:18,276

### **Circulation History:**

# Harrington Public Library Circulation History 2000 - 2007