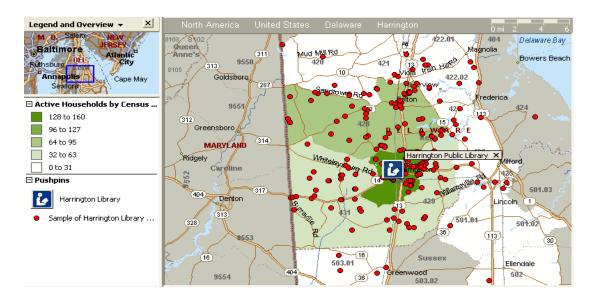

| 3,866         |
| Total 2007 Income:                                                | \$<br>173,341 |
| Total 2007 Expenditures:                                          | \$<br>168,807 |
| 2007 Materials Expenditures:                                      | \$<br>25,350  |
| Holdings (materials collection size):                             | 21,590        |
| ALA Accredited MLS Staff (FTEs):                                  | 0.00          |
| Total Staff (FTEs):                                               | 3.35          |
| Public Internet Terminals:                                        | 9             |
| Number of Meeting Room Seats:                                     | 50            |

### LIBRARY SERVICE AREA (CENSUS TRACT METHOD)





#### **Hours of Operation:**

Sunday: CLOSED

Monday: 10:30 AM - 6:00 PM Tuesday: 1:30 PM - 9:00 PM Wednesday: 10:30 AM - 6:00 PM Thursday: 1:30 PM - 9:00 PM Friday: 10:30 AM - 6:00 PM Saturday: 9:00 AM - 12:00 Noon

**Estimated Annual Hours of Operation:** 2,340



#### **Interior Photo:**



#### **Interior Photo:**



#### **OUTPUTS:**

2007 Total Circulation:33,7882007 Adult Circulation:15,5122007 Children's Circulation:18,276

### **Circulation History:**

# Harrington Public Library Circulation History 2000 - 2007



#### **OUTPUTS (Continued):**

Library Visits: 37,504

**Number of Reference Transactions:** 7,250

Number of Programs: 137

Program Attendance: 2,341

Number of Uses of Electronic Resources: NA

#### **DERIVATIVE MEASURES:**

Circulation per Capita: 4.27

Library Vi