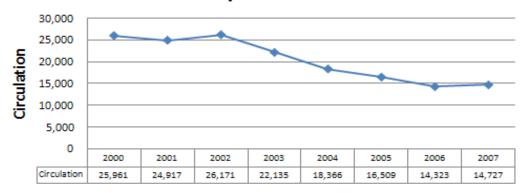

#### **OUTPUTS:**

2007 Total Circulation:14,7272007 Adult Circulation:8,3952007 Children's Circulation:6,332

## **Circulation History:**

# North Wilmington Library Circulation History 2000 - 2007