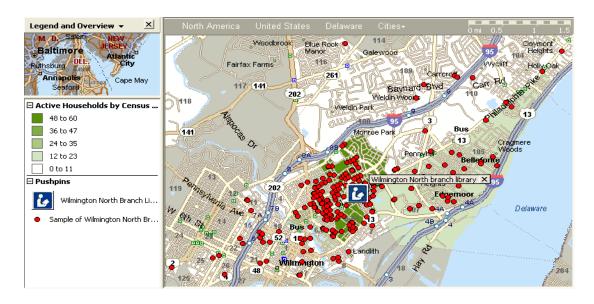

files

Address: 3400 North Market Street

Wilmington, DE 19802

**Contact Information:** 

Voice: (302) 761-4290

#### **Exterior Photo:**



**Library Type:** Community Library (Small)

**INPUTS** 

**Estimated Size of Building (Gross Square Feet):** 6,318

**Legal Service Population:** 32,853

Estimated Service Population - 2008 (Census Tract Method): 2,740
Projected Service Population - 2013 (Census Tract Method): 2,758

Registered Borrowers: 10,684

**Total 2007 Income:** \$ 464,585

**Total 2007 Expenditures:** \$ 464,585

**2007 Materials Expenditures:** \$ 59,314

Holdings (materials collection size): 73,536
ALA Accredited MLS Staff (FTEs): 0.88

Total Staff (FTEs): 4.41

Public Internet Terminals: 11

Number of Meeting Room Seats: 15

## LIBRARY SERVICE AREA (CENSUS TRACT METHOD)





## **Hours of Operation:**

Sunday: Closed

Monday: 11:00 AM - 8:00 PM Tuesday: 11:00 AM - 8:00 PM Wednesday: 11:00 AM - 8:00 PM Thursday: 11:00 AM - 5:00 PM Friday: 11:00 AM - 4:00 PM Saturday: 11:00 AM - 4:00 PM

**Estimated Annual Hours of Operation:** 2,347



#### **Interior Photo:**



#### **Interior Photo:**



#### **OUTPUTS:**

2007 Total Circulation:14,7272007 Adult Circulation:8,3952007 Children's Circulation:6,332

## **Circulation History:**

# North Wilmington Library Circulation History 2000 - 2007



#### **OUTPUTS (Continued):**

Library Visits: 70,665

**Number of Reference Transactions:** 40,662

Number of Programs: 129 Program Attendance: 4,037

Number of Uses of Electronic Resources: NA

#### **DERIVATIVE MEASURES:**

Circulation per Capita: 5.37

Library Visits p