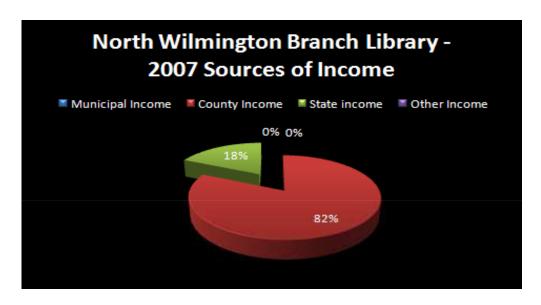

Registered Borrowers: 10,684

**Total 2007 Income:** \$ 464,585

**Total 2007 Expenditures:** \$ 464,585

**2007 Materials Expenditures:** \$ 59,314

Holdings (materials collection size): 73,536
ALA Accredited MLS Staff (FTEs): 0.88