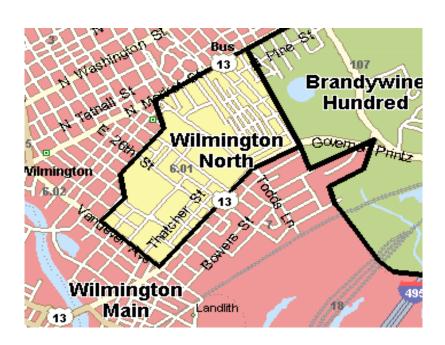

les

Address: 3400 North Market Street

Wilmington, DE 19802

**Contact Information:** 

Voice: (302) 761-4290

#### **Exterior Photo:**



**Library Type:** Community Library (Small)

**INPUTS** 

**Estimated Size of Building (Gross Square Feet):** 6,318

**Legal Service Population:** 32,853

Estimated Service Population - 2008 (Census Tract Method): 2,740
Projected Service Population - 2013 (Census Tract Method): 2,758

Registered Borrowers: 10,684

**Total 2007 Income:** \$ 464,585

**Total 2007 Expenditures:** \$ 464,585

**2007 Materials Expenditures:** \$ 59,314

Holdings (materials collection size): 73,536
ALA Accredited MLS Staff (FTEs): 0.88

Total Staff (FTEs): 4.41

Public Internet Terminals: 11

Number of Meeting Room Seats: 15

## LIBRARY SERVICE AREA (CENSUS TRACT METHOD)





## **Hours of Operation:**

Sunday: Closed

Monday: 11:00 AM - 8:00 PM Tuesday: 11:00 AM - 8:00 PM Wednesday: 11:00 AM - 8:00 PM Thursday: 11:00 AM - 5:00 PM Friday: 11:00 AM - 4:00 PM Saturday: 11:00 AM - 4:00 PM

**Estimated Annual Hours of Operation:** 2,347



#### **Interior Photo:**



#### **Interior Photo:**



#### **OUTPUTS:**

2007 Total Circulation:14,7272007 Adult Circulation:8,3952007 Children's Circulation:6,332

## **Circulation History:**

# North Wilmington Library Circulation History 2000 - 2007



#### **OUTPUTS (Continued):**

Library Visits: 70,665

**Number of Reference Transactions:** 40,662

Number of Programs: 129 Program Attendance: 4,037

Number of Uses of Electronic Resources: NA

#### **DERIVATIVE MEASURES:**

Circulation per Capita: 5.37

Library Visits per