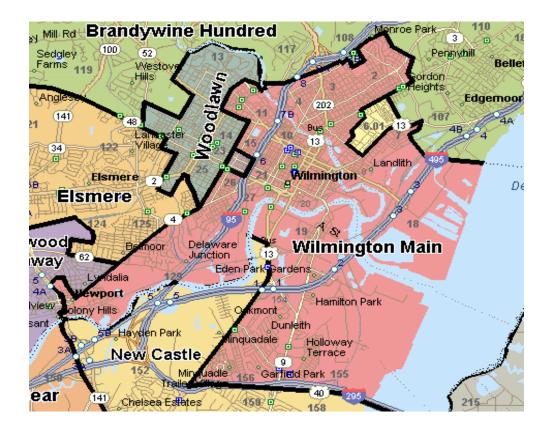

| 55,799          |
| Total 2007 Income:                                         | \$<br>2,366,007 |
| Total 2007 Expenditures:                                   | \$<br>2,680,815 |
| 2007 Materials Expenditures:                               | \$<br>331,415   |
| Holdings (materials collection size):                      | 439,818         |
| ALA Accredited MLS Staff (FTEs):                           | 8.00            |
| Total Staff (FTEs):                                        | 31.50           |
| Public Internet Terminals:                                 | 29              |
| Number of Meeting Room Seats:                              | 12              |
|                                                            |                 |

## LIBRARY SERVICE AREA (CENSUS TRACT METHOD)





### Hours of Operation:

Sunday: Closed Monday: 9:00 AM - 5:00 PM Tuesday: 9:00 AM - 5:00 PM Wednesday: 9:00 AM - 5:00 PM Thursday: 9:00 AM - 5:00 PM Friday: 9:00 AM - 5:00 PM Saturday: 9:00 AM - 5:00 PM

#### **Estimated Annual Hours of Operation:**

2,992



### **Exterior Photo - Entrance:**



### **Interior Photo:**



## **OUTPUTS**:

| 2007 Total Circulation:      | 285,643 |
|------------------------------|---------|
| 2007 Adult Circulation:      | 211,376 |
| 2007 Children's Circulation: | 74,267  |

## **Circulation History:**

# Wilmington Institute Library Circulation History 2000 - 2007



**OUTPUTS (Continued):** 

| Library Visits:                         | 420,475 |
|-----------------------------------------|---------|
| Number of Reference Transactions:       | 114,871