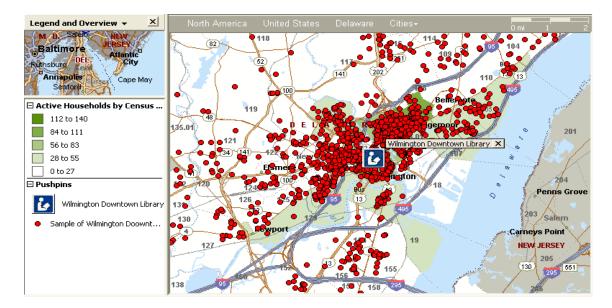

| 55,799          |
| Total 2007 Income:                                         | \$<br>2,366,007 |
| Total 2007 Expenditures:                                   | \$<br>2,680,815 |
| 2007 Materials Expenditures:                               | \$<br>331,415   |
| Holdings (materials collection size):                      | 439,818         |
| ALA Accredited MLS Staff (FTEs):                           | 8.00            |
| Total Staff (FTEs):                                        | 31.50           |
| Public Internet Terminals:                                 | 29              |
| Number of Meeting Room Seats:                              | 12              |
|                                                            |                 |

## LIBRARY SERVICE AREA (CENSUS TRACT METHOD)





### Hours of Operation:

Sunday: Closed Monday: 9:00 AM - 5:00 PM Tuesday: 9:00 AM - 5:00 PM Wednesday: 9:00 AM - 5:00 PM Thursday: 9:00 AM - 5:00 PM Friday: 9:00 AM - 5:00 PM Saturday: 9:00 AM - 5:00 PM

#### **Estimated Annual Hours of Operation:**

2,992



### **Exterior Photo - Entrance:**



### **Interior Photo:**



## **OUTPUTS**:

| 2007 Total Circulation:      | 285,643 |
|------------------------------|---------|
| 2007 Adult Circulation:      | 211,376 |
| 2007 Children's Circulation: | 74,267  |

## **Circulation History:**

# Wilmington Institute Library Circulation History 2000 - 2007



**OUTPUTS (Continued):** 

| Library Visits:                         | 420,475 |
|-----------------------------------------|---------|
| Number of Reference Transactions:       | 114,87