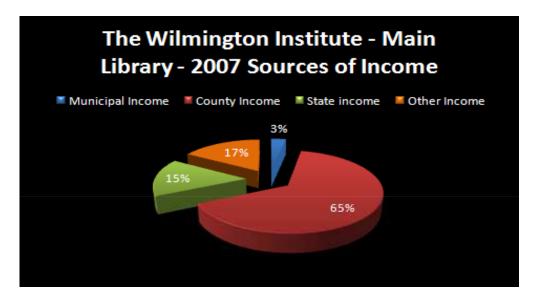

## INPUTS

| Estimated Size of Building (Gross Square Feet) :           | 45,592          |
|------------------------------------------------------------|-----------------|
| Legal Service Population:                                  | 21,462          |
| Estimated Service Population - 2008 (Census Tract Method): | 64,524          |
| Projected Service Population - 2013 (Census Tract Method): | 65,726          |
| Registered Borrowers:                                      | 55,799          |
| Total 2007 Income:                                         | \$<br>2,366,007 |
| Total 2007 Expenditures:                                   | \$<br>2,680,815 |
| 2007 Materials Expenditures:                               | \$<br>331,415   |
| Holdings (materials collection size):                      | 439,818         |
| ALA Accredited MLS Staff (FTEs):                           | 8.00            |
| Total Staff (FTEs):                                        | 31.50           |
| Public Internet Terminals:                                 | 29              |
| Number of Meeting Room Seats:                              | 12              |
|                                                            |                 |