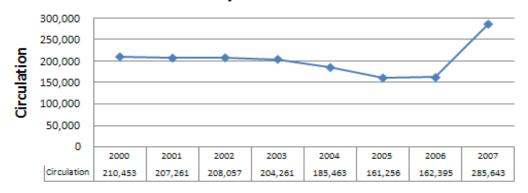

## **Circulation History:**

# Wilmington Institute Library Circulation History 2000 - 2007

**OUTPUTS (Continued):** 

| Library Visits:                         | 420,475 |
|-----------------------------------------|---------|
| Number of Reference Transactions:       | 114,871 |
| Number of Programs:                     | 505     |
| Program Attendance:                     | 27,647  |
| Number of Uses of Electronic Resources: | NA      |