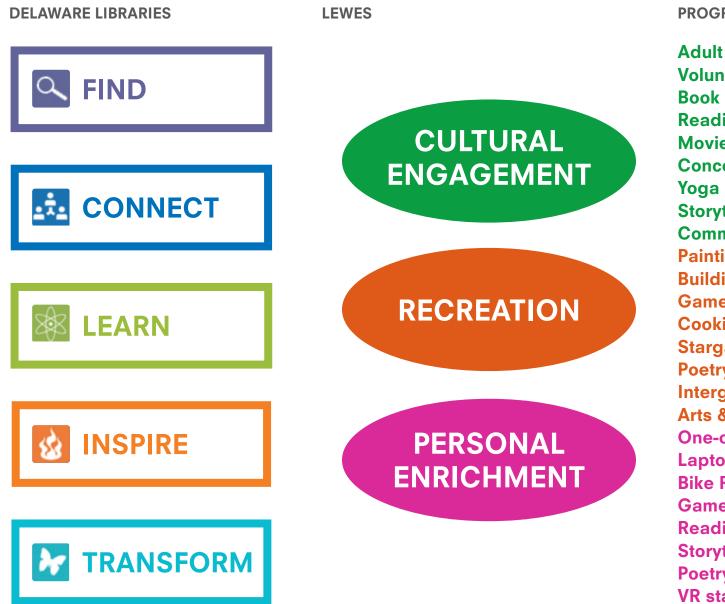

The MSS design team proposes activating outdoor experiences through, Recreation, Personal Enrichment and Cultural Engagement for all its residents at the Lewes Public Library.

**OUTCOME GOALS** 

We want the seniors in our community to...

### **Lewes** Strategic Area of Focus

PROGRAMS & ACTIVITIES

Adult Maker Session **Volunteer Opportunities Book Browsing** Reading Movies **Concerts Storytime Community Potluck** Painting **Building** Games Cooking **Stargazing Poetry Intergenerational Maker Session Arts & Crafts One-on-One Conversation** Laptop Usage **Bike Rental** Games Reading **Storytime** Poetry **VR** stations