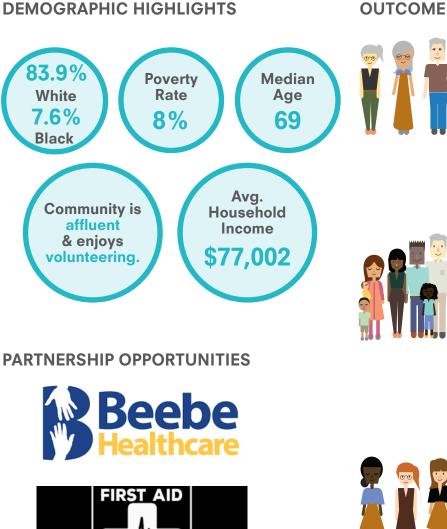

#### **DEMOGRAPHIC SYNTHESIS**

The Lewes Public Library service area currently has a population of 3,083 with a median age of 69. The town is primarily affluent retirees and some active young families. The Library is the go to place for most community members who enjoy volunteering. There is also a small African-American population.

Through the design team's conversations with the Library Director, the library discussed that Lewes is the busiest branch is Sussex. There is a Biking community who host annual fundraisers. The community is very philanthropic and many of the older members come from positions of power and are already tech savvy.